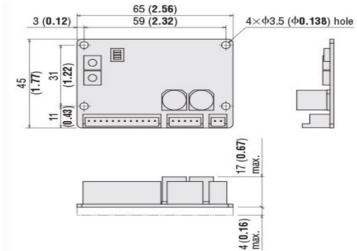

## ■Addition: external dimension [Unit: mm(in.)]

TYPE A: without mounting plate made by Oriental motor

Yours sincerely, SURGA SEIKI CO., LTD Overseas Sales Department E-mail: e-ost@suruga-g.co.jp